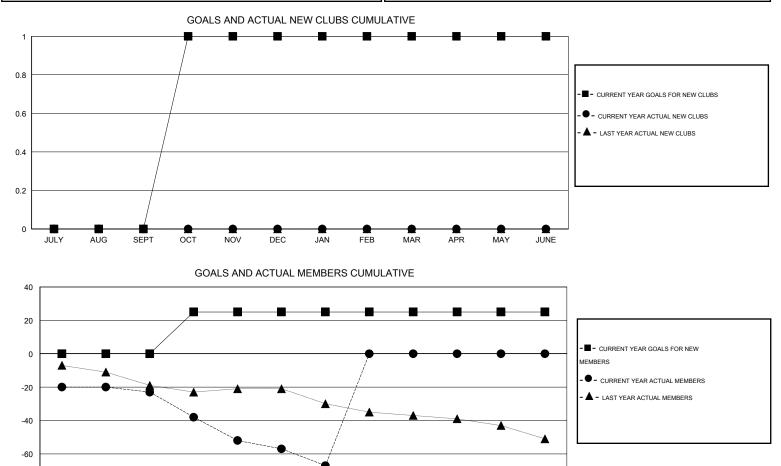

## GARY ANDERSON CNAT.

| GMT: GARY ANDERSON    |                  | LOCATION MICHIGAN   |                            |                             |                       |                    |                       | GMT CA 1                     |                             |
|-----------------------|------------------|---------------------|----------------------------|-----------------------------|-----------------------|--------------------|-----------------------|------------------------------|-----------------------------|
| Clubs                 |                  |                     |                            |                             | Members               |                    |                       |                              |                             |
| RESULTS FOR 2013-2014 |                  |                     |                            |                             | RESULTS FOR 2013-2014 |                    |                       |                              |                             |
| QUARTER               | NEW CLUB<br>GOAL | ACTUAL NEW<br>CLUBS | ACTUAL<br>DROPPED<br>CLUBS | ACTUAL NET<br>GAIN/<br>LOSS | QUARTER               | NEW MEMBER<br>GOAL | ACTUAL NEW<br>MEMBERS | ACTUAL<br>DROPPED<br>MEMBERS | ACTUAL NET<br>GAIN/<br>LOSS |
| JULY/AUG/SEPT         | 0                | 0                   | 0                          | 0                           | JULY/AUG/SEPT         | 0                  | 26                    | 49                           | -23                         |
| OCT/NOV/DEC           | 1                | 0                   | 1                          | -1                          | OCT/NOV/DEC           | 25                 | 15                    | 49                           | -34                         |
| JAN/FEB/MAR           | 0                | 0                   | 0                          | 0                           | JAN/FEB/MAR           | 0                  | 13                    | 23                           | -10                         |
| APR/MAY/JUNE          | 0                | 0                   | 0                          | 0                           | APR/MAY/JUNE          | 0                  | 0                     | 0                            | 0                           |